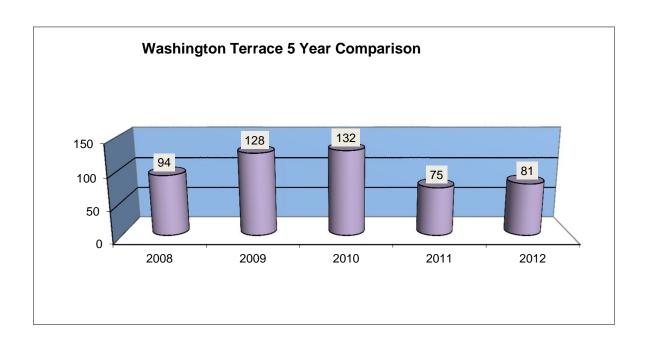

### WASHINGTON TERRACE CITATION 5 YEAR COMPARISON FOR THE MONTH OF OCTOBER 2012

| 94   | 128  | 132  | 75   | 81   |
|------|------|------|------|------|
| 2008 | 2009 | 2010 | 2011 | 2012 |