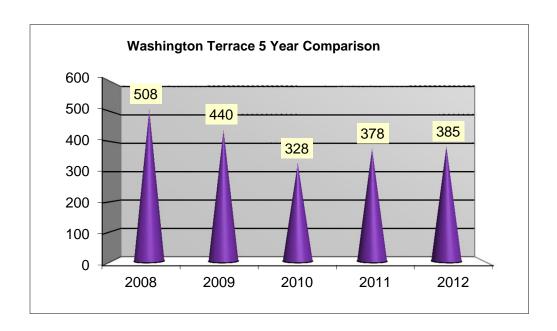

#### WASHINGTON TERRACE \*CALLS FOR SERVICE FOR THE MONTH OF OCTOBER 2012

\*Calls that were received at our dispatch center and officers were dispatched on

| 508  | 440  | 328  | 378  | 385  |
|------|------|------|------|------|
| 2008 | 2009 | 2010 | 2011 | 2012 |